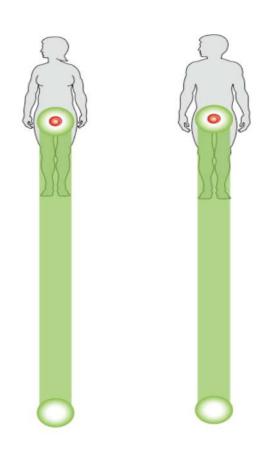

# Grounding – Step 2

The ball drops, and gravitational pull draws a cord of energy to the center of the Earth.

Anchoring your embodied awareness in the here and now.