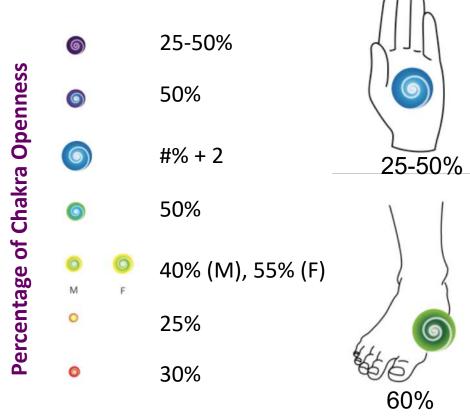

brating ball of bright green energy, as wide as your hips.

# Grounding – Step 2

The ball drops, and gravitational pull draws a cord of energy to the center of the Earth.

Anchoring your embodied awareness in the here and now.



#### Releasing the Channeling Space – Step 1



Use the golden, Cosmic energy to clear the space you owned and used for channeling.

© Energy Healing Institute, 2019

#### Releasing the Channeling Space – Step 2



Then release the channeling space entirely.

#### Running Energy



Green Earth energy into the first chakra Golden, Cosmic energy into the first chakra Brought in a mixture to the third chakra and distributed to your chakras and aura

#### Setting the Chakras

#### Self-containment & Self-awareness

Connecting up your balanced, aligned energy body





# Creating Auric Boundaries



Restoring flow, containment and separation with seven permeable boundaries housing the seven auric layers.

## Resetting your Grounding

Completing your re-entry, anchoring your Astral energy and coming into current time, Who You Are now.



## Reversing Polarities



The crown chakra may retain residual energies from the channeling session. Reversing polarities dumps the excess energy from the crown.