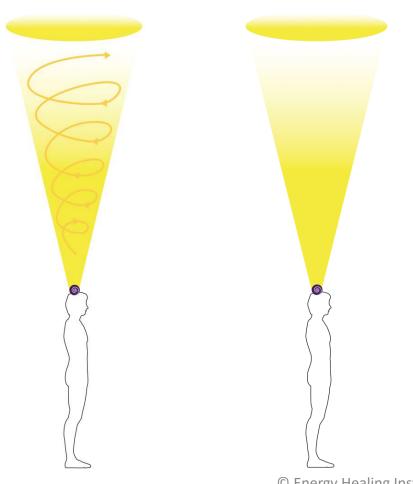

## Reversing Polarities

The crown chakra may retain residual energies from the channeling session. Reversing polarities dumps the excess energy from the crown.