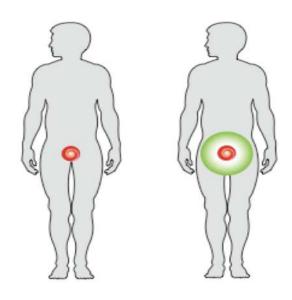

## Grounding – Step 1

Bringing awareness to the first chakra, at the base of the spine (M) and between the ovaries (F), create a vibrating ball of bright green energy, as wide as your hips.