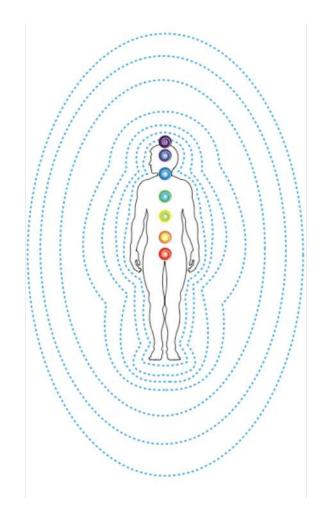

# Creating Auric Boundaries

Restoring flow, containment and separation with seven permeable boundaries housing the seven auric layers.