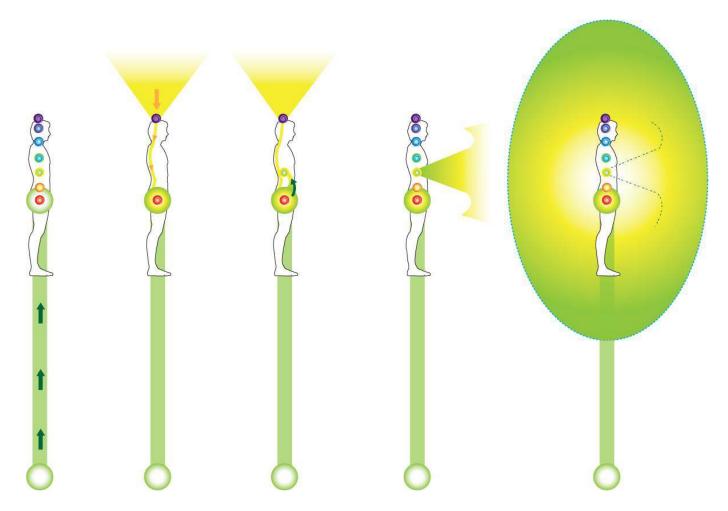

#### Running Energy

Green Earth energy into the first chakra Golden, Cosmic energy into the first chakra Brought in a mixture to the third chakra and distributed to your chakras and aura

#### Setting the Chakras

#### Self-containment & Self-awareness

Connecting up your balanced, aligned energy body