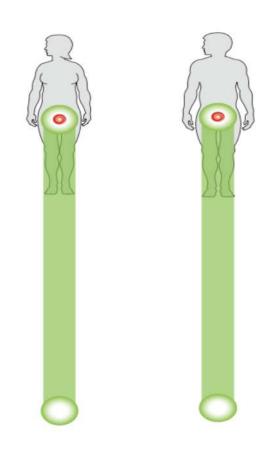

## Grounding – Step 1

Bringing awareness to the first chakra, at the base of the spine (M) and between the ovaries (F), create a vibrating ball of bright green energy, as wide as your hips.

# Grounding – Step 2

The ball drops, and gravitational pull draws a cord of energy to the center of the Earth.

Anchoring your embodied awareness in the here and now.