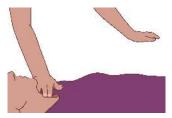

## **Clearing Etheric Chakras**

2nd chakra - between the ovaries (F), base of the spine (M)

4th chakra - directly over the physical heart (L side of body)

1st chakra - Perineum Standing perpendicular to the lower legs, facing the client, place the clearing hand on a 45 degree angle near the midline of the body, with hand chakra pointing as directly as possible to the Perineum. by the lower legs