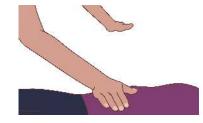

## **Clearing Etheric Chakras**

2nd chakra - between the ovaries (F), base of the spine (M)

4th chakra - directly over the physical heart (L side of body)

1st chakra - Perineum Standing perpendicular to the lower legs, facing the client, place the clearing hand on a 45 degree angle near the midline of the body, with hand chakra pointing as directly as possible to the Perineum. by the lower legs

3rd chakra - navel