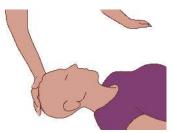

## **Clearing Etheric Chakras**

## **Clearing Etheric Chakras**



2nd chakra - between the ovaries (F), base of the spine (M)



4th chakra - directly over the physical heart (L side of body)

1st chakra - Perineum Standing perpendicular to the lower legs, facing the client, place the clearing hand on a 45 degree angle near the midline of the body, with hand chakra pointing as directly as possible to the Perineum. by the lower legs



3rd chakra - navel





## **Clearing Etheric Chakras**



5th Chakra & Detail to right Only two fingers lightly touching Adam's Apple.





6th chakra - center of the head Avoid covering ears Do not clear on the forehead - way too many chakras there!



7th chakra - top of the head