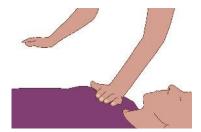

## **Clearing Etheric Chakras**

5th Chakra & Detail to right Only two fingers lightly touching Adam's Apple.

6th chakra - center of the head Avoid covering ears Do not clear on the forehead - way too many chakras there!