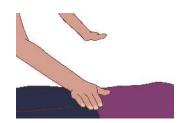

## **Clearing Etheric Chakras**

## **Clearing Etheric Chakras**



2nd chakra - between the ovaries (F), base of the spine (M)



4th chakra - directly over the physical heart (L side of body)

1st chakra - Perineum Standing perpendicular to the lower legs, facing the client, place the clearing hand on a 45 degree angle near the midline of the body, with hand chakra pointing as directly as possible to the Perineum. by the lower legs



3rd chakra - navel





## **Clearing Etheric Chakras**



5th Chakra & Detail to right Only two fingers lightly touching Adam's Apple.





6th chakra - center of the head Avoid covering ears Do not clear on the forehead - way too many chakras there!



7th chakra - top of the head