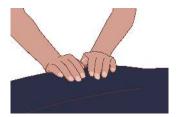

Turn your hands down to face the surface of the thigh to begin infusing the Etheric aura.

Maintain the same horizontal plane to ensure that the Prana is delivered into the Etheric aura. Slowly move your hands apart and back together to support the distribution of the energy flow.