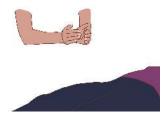

## Infusing Etheric Aura

Reaching outside of your field, gather a ball of Prana into your hands.

Hold the energy in your hands until you can feel it resonating and vibrating comfortably.

Bring your hands directly above the surface of the client's thigh, maintaining connection to the stream of Prana.