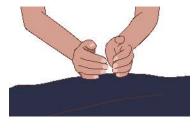

Turn your hands down to face the surface of the thigh to begin infusing the Etheric aura.

Maintain the same horizontal plane to ensure that the Prana is delivered into the Etheric aura. Slowly move your hands apart and back together to support the distribution of the energy flow.