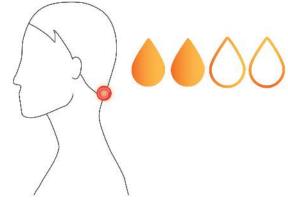

## **Occipital & Medulla Chakras**

The Medulla chakra is located directly above where the hard palate on the roof of your mouth meets the soft palate. Engaging the Medulla activates the chakra and ensures it's spinning and vibrating appropriately. The Occipital chakra is located beneath the crevasse where your two skull bones meet at the back of your head. The chakra appears visually as 4 flames in a horizontal row. Often only two or three of the flames are ignited, as seen in the illustration. Simply visualize all 4 of the flames being lit.