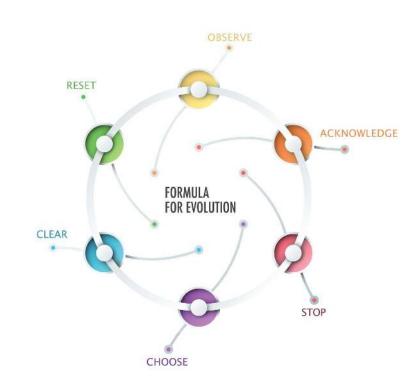

### Formula for Evolution

Observe yourself. Are you in stasis or evolution?

Acknowledge. Own. Presence

Stop. Spiritual warriorship.

Choose. Intention.

CLEAR. Skills, protocol, repetition.

Reset. Run Energy. Set & Partner Chakras. Set Auric

Boundaries. Ground.

Lather. Rinse. Repeat.