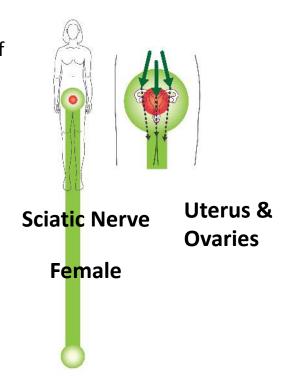

## **Grounding - Present and anchored**

A cord of green energy is imagined in the 1<sup>st</sup> Chakra, extending down to the center of the Earth.

Small strands of energy are gathered from the Sciatic Nerve and tucked into the Grounding Cord. Calms and stabilizes the nervous system.

Male

Females gather small strands of energy from the uterus and ovaries and tuck them into the Grounding Cord. Minimizes perfectionism and the tendency to fix other people.