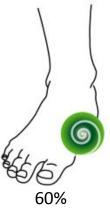

## **Setting Chakras - Containment & Awareness**

25-50%

50%

#% + 2

50%

40% (M), 55% (F)

25% 0

30%