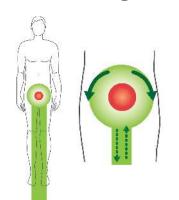

## **Grounding - Present and anchored**

A cord of green energy is imagined in the 1<sup>st</sup> Chakra, extending down to the center of the Earth.

Small strands of energy are gathered from the Sciatic Nerve and tucked into the Grounding Cord. Calms and stabilizes the nervous system.

Male

Females gather small strands of energy from the uterus and ovaries and tuck them into the Grounding Cord. Minimizes perfectionism and the tendency to fix other people.