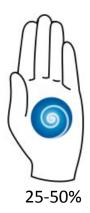

## **Setting Chakras - Containment & Awareness**

25-50%

50%

#% + 2

50%

40% (M), 55% (F)

25% 0

30%